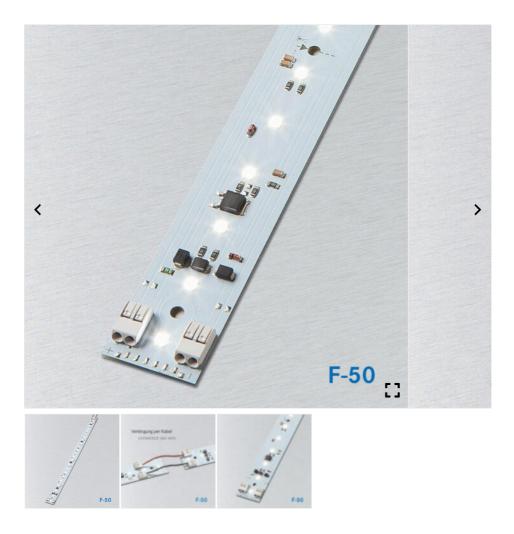

### Profile systems

Frensch F-50 LED adaptive circuit board is an extremely thin surface-mounted light rail for vehicle construction. Due to the modular design, it can be used universally. They are simply screwed or glued on and the individual modules are then connected with a cable. By simply shortening the modules, they are as flexible as you need them to be. Their area of application is, for example, aisle lighting in buses. The F-50 modules disappear invisibly behind diffusers and thus ensure a pleasant, soft light. The light modules can be dimmed or switched. Available in cool, neutral or warm white.