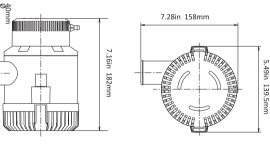

## STANDARD PUMP CONFIGURATIONS

| Model  | Flow rate | Volts | Current | Head      | Wire lead | Outlet Dia.  | N.W./G.W.    |
|--------|-----------|-------|---------|-----------|-----------|--------------|--------------|
| 500527 | 3500 GPH  | 24 V  | 8.0 A   | 8 m / 26' | 1 m / 3'  | 40 mm/1-1/2" | 2.10/2.37 kg |
| 500526 | 4700 GPH  | 24 V  | 8.5 A   | 8 m / 26' | 1 m / 3'  | 50 mm/2"     | 2.10/2.37 kg |