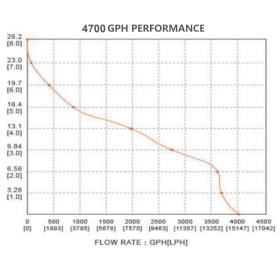

## STANDARD PUMP CONFIGURATIONS

| Model  | Flow rate | Volts | Current | Head      | Wire lead | Outlet Dia.  | N.W./G.W.    |
|--------|-----------|-------|---------|-----------|-----------|--------------|--------------|
| 500527 | 3500 GPH  | 24 V  | 8.0 A   | 8 m / 26' | 1 m / 3'  | 40 mm/1-1/2" | 2.10/2.37 kg |
| 500526 | 4700 GPH  | 24 V  | 8.5 A   | 8 m / 26' | 1 m / 3'  | 50 mm/2"     | 2.10/2.37 kg |