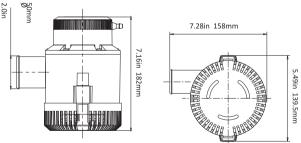

## STANDARD PUMP CONFIGURATIONS

| Model  | Flow rate | Volts | Current | Head      | Wire lead | Outlet Dia.  | N.W./G.W.    |
|--------|-----------|-------|---------|-----------|-----------|--------------|--------------|
| 500527 | 3500 GPH  | 24 V  | 8.0 A   | 8 m / 26' | 1 m / 3'  | 40 mm/1-1/2" | 2.10/2.37 kg |
| 500526 | 4700 GPH  | 24 V  | 8.5 A   | 8 m / 26' | 1 m / 3'  | 50 mm/2"     | 2.10/2.37 kg |